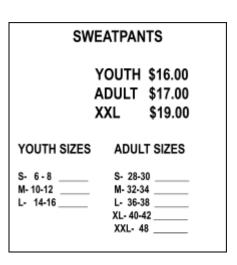

## MAKE CHECKS PAYABLE TO THE SCHOOL

PLEASE ORDER SWEATSHIRTS AT LEAST ONE SIZE LARGER THAN NORMALLY WORN. THERE WILL BE NO EXCHANGES FOR INCORRECT SIZES ORDERED. SEE SIZING GUIDE BELOW FOR ASSISTANCE.