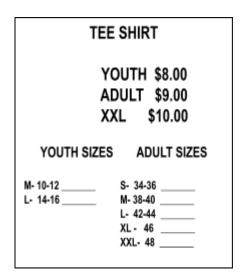

## MAKE CHECKS PAYABLE TO THE SCHOOL

PLEASE ORDER SWEATSHIRTS AT LEAST ONE SIZE LARGER THAN NORMALLY WORN. THERE WILL BE NO EXCHANGES FOR INCORRECT SIZES ORDERED. SEE SIZING GUIDE BELOW FOR ASSISTANCE.